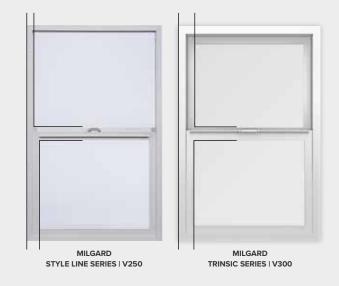

## What are Sightlines?

A sightline is the distance between the outside of the frame and the edge of the glass.

Look closely at the frame on these two single hung windows. On the Style Line® Series to the left, you'll notice that the top piece of glass is larger than the bottom piece of glass. For the Trinsic<sup>™</sup> Series window on the right, you can see that the top and bottom pieces of glass are the same size.

No matter which design you prefer, Milgard has just the right window to complement any home.