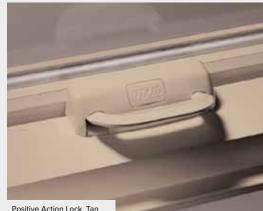

### Horizontal Slider

HARDWARE Positive Action Lock

Casement/Awning Operator

Positive Action Lock, Tan

Sash Lock