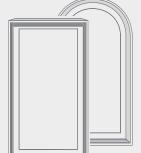

## What are Sightlines?

A sightline is the distance between the outside of the frame and the edge of the glass.

Look closely at the frame on these two single hung windows. On the Style Line® Series to the left, you'll notice that the top piece of glass is larger than the bottom piece of glass. For the Trinsic<sup>™</sup> Series window on the right, you can see that the top and bottom pieces of glass are the same size.

No matter which design you prefer, Milgard has just the right window to complement any home.