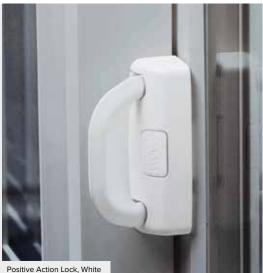

HARDWARE

Positive Action<sup>™</sup> Lock

Casement/Awning Operator, Sash Lock (Optional oversize handle available)

Awning

HARDWARE Casement/Awning Operator, Sash Lock (Optional oversize handle available)

Picture and Radius

### Horizontal Slider

HARDWARE Positive Action Lock

Casement/Awning Operator

Positive Action Lock, Tan

Sash Lock