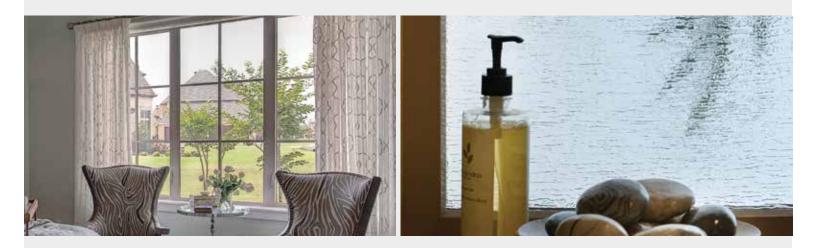

### **Decorative Glass**

Obscure glass, which is often used in bathrooms, can add privacy or a decorative flair to any space. Styles range from our popular, and nearly opaque, P516 glass to Rain glass (shown at right).