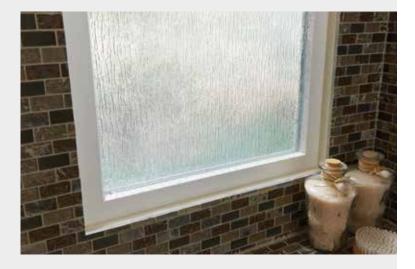

### **Decorative Glass**

Obscure glass, which is often used in bathrooms, can add privacy or a decorative flair to any space. Styles range from our popular, and nearly opaque, P516 glass to Rain glass (shown at right).

VISIT MILGARD.COM/GLASS TO SEE FULL COLLECTION OF OPTIONS